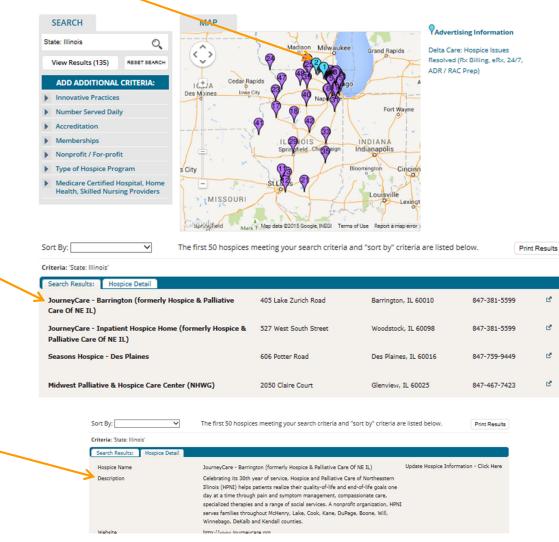

### 1. How will advertising on the National Hospice Locator (NHL) help?

Advertising on the NHL prominently promotes your hospice in 3 ways:

- A. **Bright Blue Map Pin:** When search results include counties served by your hospice, your hospice pin will be easy-to-see bright blue, and *placed "over" all non-advertising hospices*.
- B. **Top of Search Results List:** Advertising hospices are listed at the top of the search results list in bold font *above all non-advertising hospices listed in normal font*.
- C. **50-Word Description:** Advertising hospices are given the opportunity to self-describe their programs using 50-words or less *non-advertising hospices do not have this option at all.*

#### NATIONAL HOSPICE LOCATOR

The National Hospice Locator (NHL) geo-maps and provides information about every known hospice in the United States. Find hospices by clicking a state on the map, zooming into the area of interest, and clicking on a hospice pin (on the map) or name (in the list below the map) for detailed information. Information is gathered from Medicare data files; numerous hospice, state, and national public Web sites; and from surveying hospices directly. For assistance with selecting a hospice, a helpful resource by Caring Connections is Choosing a Quality Hospice for You or Your Loved Ones. ... more **V** 

## 5. Sort Order?

How are hospices default sorted in hospice pin numbers and listings? First, the user performs a search by clicking on the map, using the search box, or using the additional search criteria functions. All hospices serving counties meeting the search criteria are identified, then sorted according to the following:

- a. Sponsors, if multiple sponsors, then they are sorted largest ADC to smallest.
- b. Advertisers, if multiple advertisers, then they are sorted largest ADC to smallest.
- c. Remaining hospices, all sorted largest ADC to smallest.