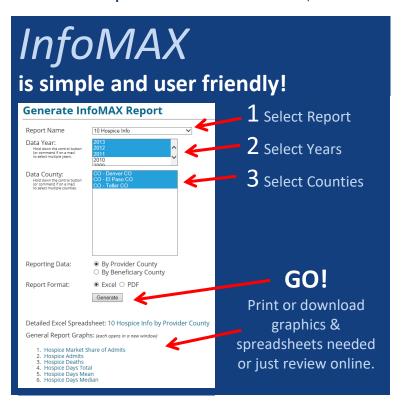

## Funeral Home Reports

Offers instant user-friendly detailed information on every Medicare certified hospice, hospital, home health agency, and SNF in the country!

### Report formats!

- County Census Information
- Provider Contact Information
- Admissions
- Deaths
- Provider Market Share
- Combine Our Reports With Yours To Calculate Your Market Share / Provider!